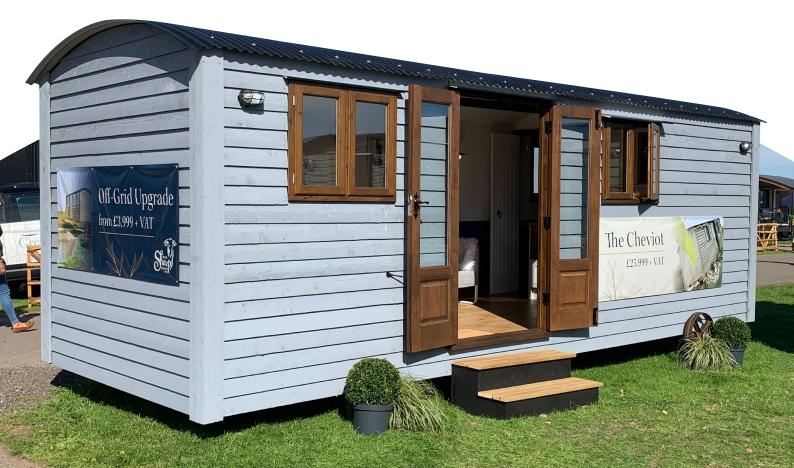

# The Cheviot Specifications

Length 7,200mm

Width 2,550mm

#### Main Structure

- Black plastic coated corrugated roof sheets
- ✓ Heavy duty wooden chassis
- ✓ Bespoke cast iron wheels
- Painted featheredge cladding (choice of colour)
- ✓ 240v electrics
- ✓ 80ltr hot water heater
- ✓ Mains water connection
- ✓ Mains sewage connection
- ✓ Double glazed doors and windows
- Rustic black door and window furniture
- Laminated flooring throughout (choice of colour)
- ✓ Fully decorated
- Bespoke window and door guttering