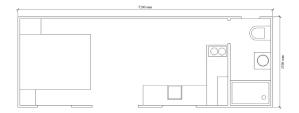

# The Cheviot Specifications

Length 7,200mm

Width 2,550mm

### Shower Room

- ✓ High level traditional style toilet cistern
- Ceramic wash basin with mixer tap
- ✓ Floor standing storage cabinet
- ✓ 1100mm shower with sliding door
- Traditional style exposed thermostatic shower
- Easy clean shower wall panelling (choice of design)
- ✓ Single double glazed window
- Underfloor heating

#### Kitchen

- Solid oak worktops
- ✓ Under counter fridge with ice box
- ✓ Built in microwave
- Range of kitchen cabinets (choice of colour)
- ✓ Ceramic butlers sink
- ✓ Traditional style mixer taps
- ✓ Double glazed window
- ✓ Underfloor heating
- ✓ 2 above counter double sockets

# Lounge

- ✓ Large open area with room for seating
- ✓ Double half glazed doors
- Lighting points
- ✓ T&G style cladding to lower wall
- ✓ Underfloor heating
- ✓ 2 double sockets
- ✓ TV socket

## Bedroom Area

- ✓ Fitted wardrobe
- ✓ Built in bed with storage below
- ✓ Bedside cabinet
- ✓ Overbed lighting points
- ✓ Double glazed window to front
- ✓ Power points with USB
- ✓ Underfloor heating