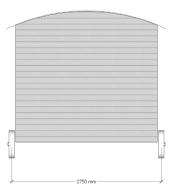

# The Cheviot Specifications

Length 7,200mm

Width 2,550mm

#### Main Structure

- Black plastic coated corrugated roof sheets
- ✓ Heavy duty wooden chassis
- ✓ Bespoke cast iron wheels
- Painted featheredge cladding (choice of colour)
- ✓ 240v electrics
- ✓ 80ltr hot water heater
- ✓ Mains water connection
- ✓ Mains sewage connection
- ✓ Double glazed doors and windows
- Rustic black door and window furniture
- Laminated flooring throughout (choice of colour)
- ✓ Fully decorated
- Bespoke window and door guttering