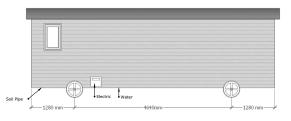

# The Cheviot Specifications

Length 7,200mm

Width 2,550mm

#### Main Structure

- Black plastic coated corrugated roof sheets
- ✓ Heavy duty wooden chassis
- ✓ Bespoke cast iron wheels
- Painted featheredge cladding (choice of colour)
- ✓ 240v electrics
- ✓ 80ltr hot water heater
- ✓ Mains water connection
- ✓ Mains sewage connection
- ✓ Double glazed doors and windows
- Rustic black door and window furniture
- Laminated flooring throughout (choice of colour)
- ✓ Fully decorated
- Bespoke window and door guttering