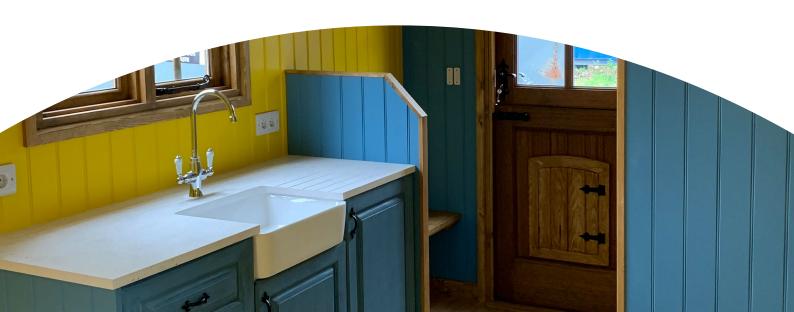

#### Kitchen

- Solid Minerva worktops in choice of finish
- ✓ Oak finish Breakfast bar for 4 people
- ✓ Under Breakfast bar space for bar stools
- ✓ Built in spotlights above work area
- ✓ Built in under counter fridge with ice box
- ✓ Built in traditional style fan oven with grill
- ✓ 2 ring ceramic hob
- ✓ Range of kitchen cabinets (choice of colour)
- ✓ Built in Minerva sink
- ✓ Traditional style mixer taps
- ✓ Double glazed window
- ✓ Underfloor heating
- ✓ 2 above counter double socket