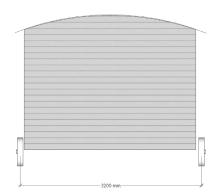

# The Lincoln Specifications

Length 7,500mm

Width 3,000mm

## **Main Structure**

- ✓ Black plastic coated corrugated roof sheets
- ✓ Heavy duty wooden chassis
- ✓ Bespoke cast iron wheels
- ✓ Corrugated steel cladding and trim (plastic coated) in a choice of colours
- ✓ 240 v electrics throughout
- ✓ 120 ltr hot water heater
- ✓ Mains water connection
- ✓ Mains sewage connection
- ✓ Two pairs of Double glazed doors and windows
- Rustic black door and window furniture
- ✓ Laminated flooring throughout (choice of colour)
- ✓ Fully decorated
- ✓ Bespoke window and door guttering







### **Shower Room**

- ✓ High level traditional style toilet cistern
- Ceramic wash basin with quality
- mixer tap
- Floor standing storage cabinet
- 1100mm shower with sliding door Traditional style exposed thermostatic
- shower
  - Easy clean shower wall panelling
- (choice of design)
- Double glazed window
  - Extraction fan

#### Kitchen

- Solid Minerva worktops in choice of finish
- ✓ Oak finish Breakfast bar for 4 people
- ✓ Under Breakfast bar space for bar stools
- ✓ Built in spotlights above work area
- ✓ Built in under counter fridge with ice box
- ✓ Built in traditional style fan oven with grill
- ✓ 2 ring ceramic hob
- ✓ Range of kitchen cabinets (choice of colour)
- ✓ Built in Minerva sink
- ✓ Traditional style mixer taps
- ✓ Double glazed window
- ✓ Underfloor heating