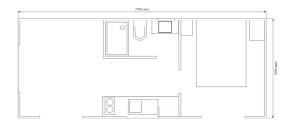

# The Lincoln Specifications

Length 7,500mm

Width 3,000mm

### **Shower Room**

- ✓ High level traditional style toilet cistern
- Ceramic wash basin with quality
- mixer tap
- Floor standing storage cabinet
- 1100mm shower with sliding door Traditional style exposed thermostatic
- shower
  - Easy clean shower wall panelling
- (choice of design)
- Double glazed window
  - Extraction fan

#### Kitchen

- Solid Minerva worktops in choice of finish
- ✓ Oak finish Breakfast bar for 4 people
- ✓ Under Breakfast bar space for bar stools
- ✓ Built in spotlights above work area
- ✓ Built in under counter fridge with ice box
- ✓ Built in traditional style fan oven with grill
- ✓ 2 ring ceramic hob
- ✓ Range of kitchen cabinets (choice of colour)
- ✓ Built in Minerva sink
- ✓ Traditional style mixer taps
- ✓ Double glazed window
- ✓ Underfloor heating
- ✓ 2 above counter double socket

## Lounge

- ✓ Single double glazed window
- ✓ Underfloor heating
- ✓ Double half-glazed doors
- ✓ Lighting points
- ✓ T&G style vertical cladding to full wall height
- ✓ Underfloor heating
- ✓ 3 double sockets
- ✓ TV socket
- ✓ Space for full size double sofa / sofa bed
- ✓ Space for Woodburner (optional extra)

#### Bedroom Area

- ✓ Built in bed with storage cabinets beneath
- ✓ Overbed lighting points
- ✓ Double half-glazed doors to front elevation
- ✓ Sliding door to living area
- ✓ Power points with USB
- ✓ Underfloor heating
- ✓ Built in wardrobe
- ✓ Built in bedside cabinet