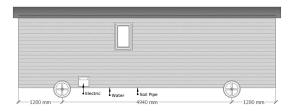

# The Lincoln Specifications

Length 7,500mm

Width 3,000mm

## **Main Structure**

- ✓ Black plastic coated corrugated roof sheets
- ✓ Heavy duty wooden chassis
- ✓ Bespoke cast iron wheels
- ✓ Corrugated steel cladding and trim (plastic coated) in a choice of colours
- ✓ 240 v electrics throughout
- ✓ 120 ltr hot water heater
- ✓ Mains water connection
- ✓ Mains sewage connection
- ✓ Two pairs of Double glazed doors and windows
- Rustic black door and window furniture
- ✓ Laminated flooring throughout (choice of colour)
- ✓ Fully decorated
- ✓ Bespoke window and door guttering