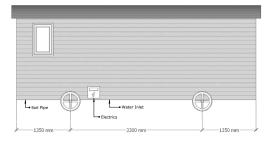

# The Shetland Specifications

Length 6,000mm

Width 2,400mm

### Main Structure

- Black plastic coated corrugated roof sheets
- ✓ Heavy duty wooden chassis
- ✓ Bespoke cast iron wheels
- Painted featheredge cladding (choice of colour)
- ✓ 240v electrics
- ✓ 80ltr hot water heater
- Mains water connection
- ✓ Mains sewage connection
- ✓ Double glazed doors and windows
- Rustic black door and window furniture
- Laminated flooring throughout (choice of colour)
- ✓ Fully decorated
- Bespoke window and door guttering







# Shower Room

- ✓ High level traditional style toilet cistern
- Ceramic wash basin with mixer tap
- ✓ Floor standing storage cabinet
- ✓ 1,100mm shower with sliding door
- Traditional style exposed thermostatic shower
- Easy clean shower wall paneling (choice of design)
- ✓ Single double glazed window
- ✓ Underfloor heating

# Lounge

- Comfortable seating area
- Double half glazed doors
- Lighting points
- ✓ T&G style cladding to lower wall
- ✓ Underfloor heating
- ✓ 2 double sockets
- ✓ TV socket

#### Kitchen

- Solid Oak work tops
- ✓ Under counter fridge with ice box
- ✓ Built in microwave
- Range of kitchen cabinets (choice of colour)
- ✓ Ceramic butlers sink
- ✓ Traditional style mixer taps
- ✓ Double glazed window
- ✓ Underfloor heating
- ✓ 1 above counter double socket

## Be