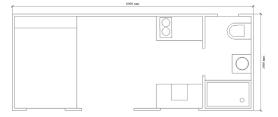

# Shower Room

- ✓ High level traditional style toilet cistern
- Ceramic wash basin with mixer tap
- ✓ Floor standing storage cabinet
- ✓ 1,100mm shower with sliding door
- Traditional style exposed thermostatic shower
- Easy clean shower wall paneling (choice of design)
- ✓ Single double glazed window
- ✓ Underfloor heating

# Lounge

- Comfortable seating area
- Double half glazed doors
- Lighting points
- ✓ T&G style cladding to lower wall
- ✓ Underfloor heating
- ✓ 2 double sockets
- ✓ TV socket

#### Kitchen

- Solid Oak work tops
- ✓ Under counter fridge with ice box
- ✓ Built in microwave
- Range of kitchen cabinets (choice of colour)
- ✓ Ceramic butlers sink
- ✓ Traditional style mixer taps
- ✓ Double glazed window
- ✓ Underfloor heating
- ✓ 1 above counter double socket

## Bedroom Area

- ✓ Built in bed with storage
- $\checkmark$  Overbed lighting points
- ✓ Double glazed window
- ✓ Power points with USB
- ✓ Underfloor heating