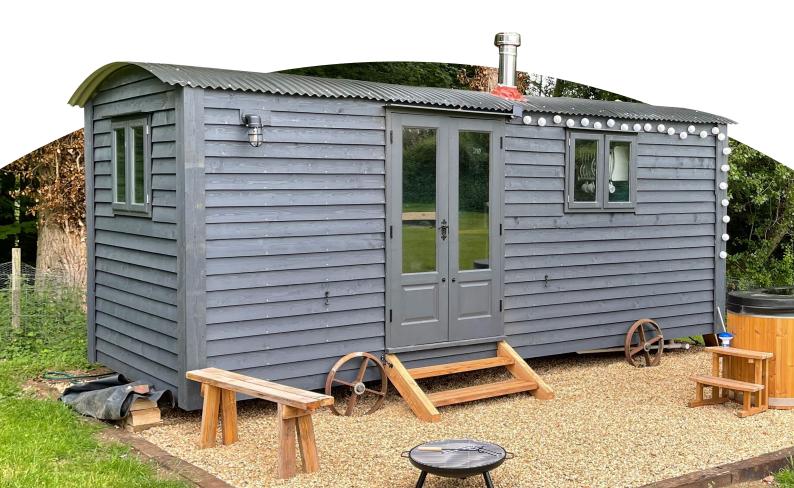

### Main Structure

- Black plastic coated corrugated roof sheets
- ✓ Heavy duty wooden chassis
- ✓ Bespoke cast iron wheels
- Painted featheredge cladding (choice of colour)
- ✓ 240v electrics
- ✓ 80ltr hot water heater
- Mains water connection
- ✓ Mains sewage connection
- ✓ Double glazed doors and windows
- Rustic black door and window furniture
- Laminated flooring throughout (choice of colour)
- ✓ Fully decorated
- Bespoke window and door guttering