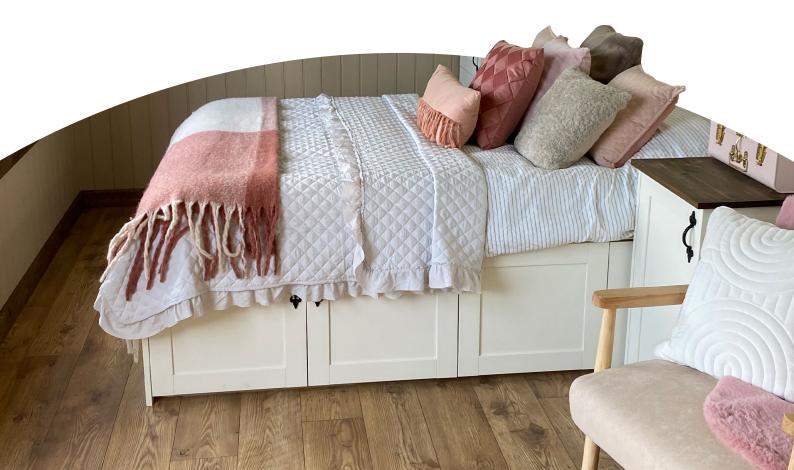

## Bedroom Area

- ✓ Fitted wardrobe
- ✓ Built in bed with storage below
- ✓ Bedside cabinet
- ✓ Overbed lighting points
- Large double glazed window
- ✓ Power points with USB
- ✓ Underfloor heating