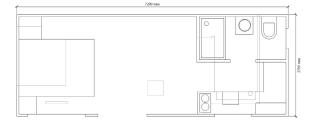

# The Suffolk Specifications

Length 7,200mm

**Width** 2,700mm

## Shower Room

- ✓ High level traditional style toilet cistern
- ✓ Ceramic wash basin with mixer tap
- Floor standing storage cabinet
- ✓ 1100mm shower with sliding door
- Traditional style exposed thermostatic shower
- Easy clean shower wall panelling (choice of design)
- ✓ Single double glazed window
- ✓ Underfloor heating

#### Kitchen

- ✓ Low maintenance acrylic worktops
- ✓ Integrated fridge with ice compartment
- ✓ Built in microwave
- Range of kitchen cabinets ( choice of colour)
- Ceramic butlers sink
- Traditional style mixer taps
- ✓ Wall cupboard with plate rack
- Double glazed windows to two aspects
- ✓ Underfloor heating
- ✓ 2 above counter double sockets

## Lounge

- ✓ Large open area with room for seating
- ✓ Double half glazed doors
- Lighting points
- ✓ T&G style cladding to lower wall
- ✓ Underfloor heating
- ✓ 2 double sockets
- ✓ TV socket

## Bedroom Area

- ✓ Fitted wardrobe
- ✓ Built in bed with storage below
- ✓ Bedside cabinet
- ✓ Overbed lighting points
- Large double glazed window
- ✓ Power points with USB
- ✓ Underfloor heating